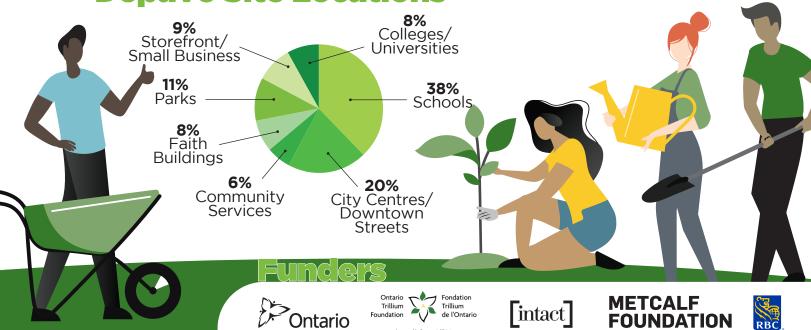

## Depave Paradise 2012-2021

## **Benefits**





14,365m<sup>2</sup> Area Depaved or 2.5 Football Fields!

14,365m<sup>3</sup> of Stormwater Run-Off = 5.75 Olympic Swimming Pools of Stormwater Diverted! 25,400 kg of Pollutants Diverted = the Weight of 15.5 Cars!



285 trees and 7640 Perennial Flowers Planted!

## Scale + Geography



Depave Paradise made us feel proud of transforming our neighbourhood,

making it a greener, safer, and more beautiful place to live and play.

- Depave Paradise Participant



Provinces

5



50 People Trained as Local Depave Coordinators

> **2** Local Community Organizations

**64** Site Hosts

4,000+ Volunteers

**17,000+** Volunteer Hours

## Depave Site Locations